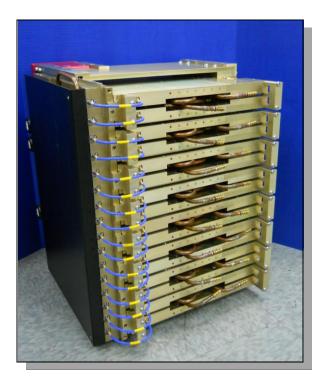

## Solid State Amplifier

Our high-power solid state amplifiers are designed and manufactured to high quality standards. They are strong candidates for replacing current CW klystron RF sources.

- Center frequency: 1497 MHz
- Bandwidth: >  $\pm$  5 MHz
- Designs up to 3 GHz possible
- Output power range: 100W, 400W, 800W, 1.5kW, 3kW, 6kW.
- Peak Efficiency: > 50% @ 6.3 kW
- Incremental gain: 0.5 dB/dB @ 5.2kW
- Dimension, weight: 20"x18"x22" (L/W/H), ~250lbs (6kW module)
- DC power supply voltage: 48 V and 12 V
- Cost: Competitive